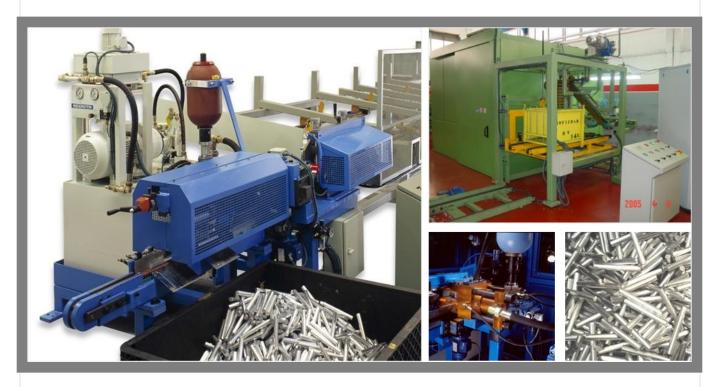

## **AUTOMATIC BAR SHEARING MACHINES**

Fully Automatic Bar Shearing Machines with Bar Magazine, Automatic Feeder and Touch Panel for easy set up and to control the product length. All machines are easy and quick to set up and include a device for the separation of bar ends. We also design and manufacture automatic systems for 100% product length verification and automatic systems to fill and sort products in to containers.